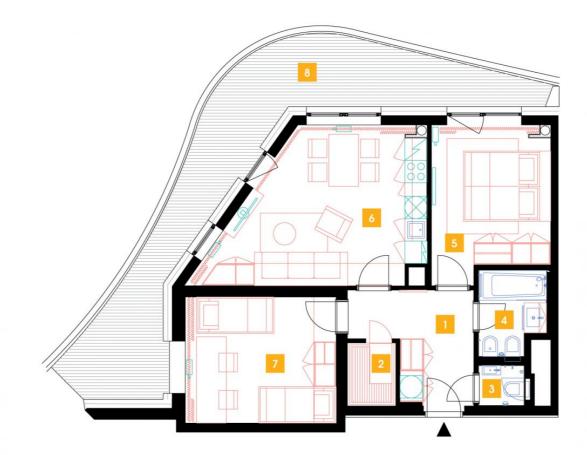

1114

11th floor | 3+kk | 69m<sup>2</sup> | Price of rental: rented available: 10/2023

## **WE RECOMMEND**

"A wonderful family apartment with a beautiful view from an atypical arched terrace. You will also appreciate the chamber in the apartment. There is pleasant indirect LED lighting in the apartment. Its standard furnishings include a bidet and two toilets, one of which is separated."

| 1               | vestibule                 | 9,68 m <sup>2</sup>  |
|-----------------|---------------------------|----------------------|
| 2               | chamber                   | 2,19 m <sup>2</sup>  |
| 3               | WC                        | 1,39 m <sup>2</sup>  |
| 4               | bathroom + toilet         | 3,64 m <sup>2</sup>  |
| 5               | bedroom                   | 14,28 m <sup>2</sup> |
| 6               | living room + kitchenette | 23,4 m <sup>2</sup>  |
| 7               | room                      | 14 m <sup>2</sup>    |
| TOTAL 11. FLOOR |                           | 68,58 m <sup>2</sup> |
| 8               | terrace                   | 28,05 m <sup>2</sup> |
|                 |                           |                      |