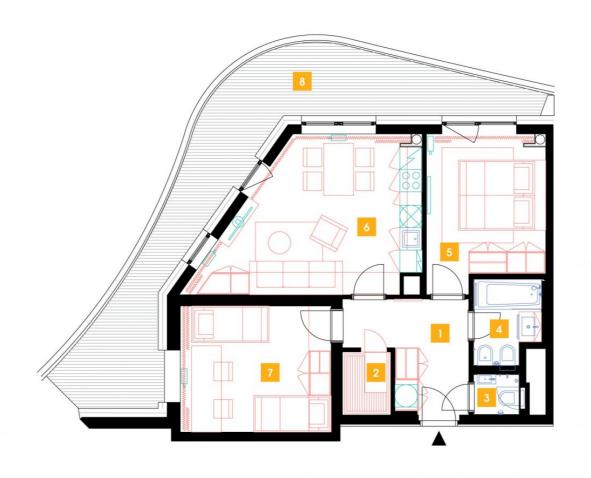

| 1                                    | vestibule                 | 9,68 m <sup>2</sup>  |
|--------------------------------------|---------------------------|----------------------|
| 2                                    | chamber                   | 2,19 m <sup>2</sup>  |
| 3                                    | WC                        | 1,39 m <sup>2</sup>  |
| 4                                    | bathroom + toilet         | 3,64 m <sup>2</sup>  |
| 5                                    | bedroom                   | 14,28 m <sup>2</sup> |
| 6                                    | living room + kitchenette | 23,4 m <sup>2</sup>  |
| 7                                    | room                      | 14 m <sup>2</sup>    |
| TOTAL 11. FLOOR 68,58 m <sup>2</sup> |                           | 68,58 m <sup>2</sup> |
| 8                                    | terrace                   | 28,05 m <sup>2</sup> |