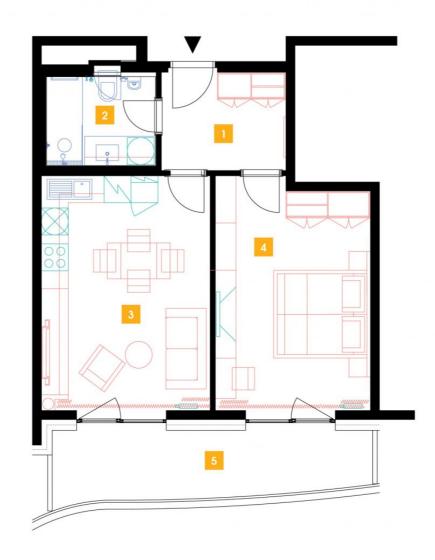

## **WE RECOMMEND**

"A highly interesting apartment with an atypical arched terrace, electric outdoor roller blinds and comfortable indirect LED lighting. A walk-in corner shower in the bathroom."

| 1               | vestibule                 | 6,43 m <sup>2</sup>  |
|-----------------|---------------------------|----------------------|
| 2               | bathroom + toilet         | 4,77 m <sup>2</sup>  |
| 3               | living room + kitchenette | 21,12 m <sup>2</sup> |
| 4               | bedroom                   | 18,49 m <sup>2</sup> |
| TOTAL 11. FLOOR |                           | 50,81 m <sup>2</sup> |
| 5               | terrace                   | 10,79 m <sup>2</sup> |