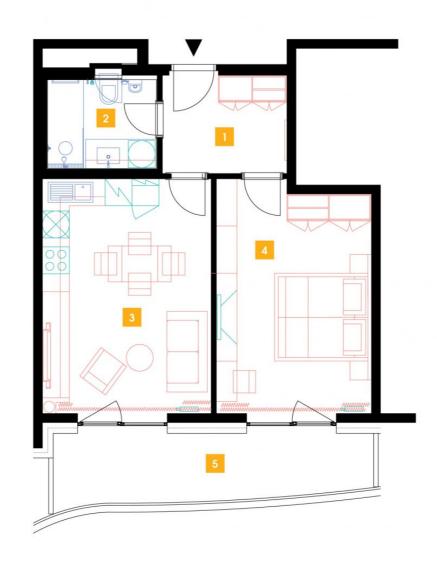

## **WE RECOMMEND**

"A highly interesting apartment with an atypical arched terrace, electric outdoor roller blinds and comfortable indirect LED lighting. A walk-in corner shower in the bathroom."

| 1               | vestibule                 | 6,43 m <sup>2</sup>  |
|-----------------|---------------------------|----------------------|
| 2               | bathroom + toilet         | 4,77 m <sup>2</sup>  |
| 3               | living room + kitchenette | 21,12 m <sup>2</sup> |
| 4               | bedroom                   | 18,49 m <sup>2</sup> |
| TOTAL 11. FLOOR |                           | 50,81 m <sup>2</sup> |
| 5               | terrace                   | 10,79 m <sup>2</sup> |