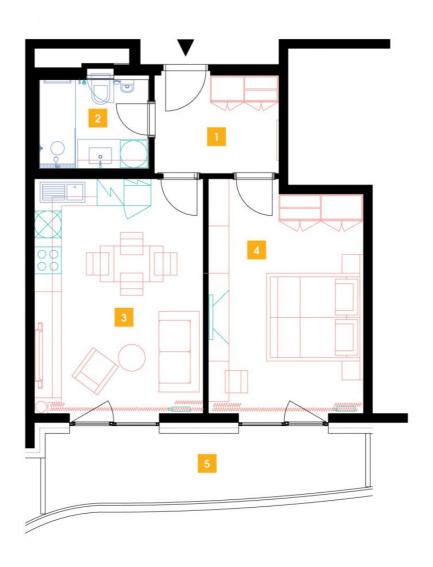

## **WE RECOMMEND**

"A highly interesting apartment with an atypical arched terrace, electric outdoor roller blinds and comfortable indirect LED lighting. A walk-in corner shower in the bathroom."

| 1               | vestibule                 | 6,43 m <sup>2</sup>  |
|-----------------|---------------------------|----------------------|
| 2               | bathroom + toilet         | 4,77 m <sup>2</sup>  |
| 3               | living room + kitchenette | 21,12 m <sup>2</sup> |
| 4               | bedroom                   | 18,49 m <sup>2</sup> |
| TOTAL 11. FLOOR |                           | 50,81 m <sup>2</sup> |
| 5               | terrace                   | 10,79 m <sup>2</sup> |