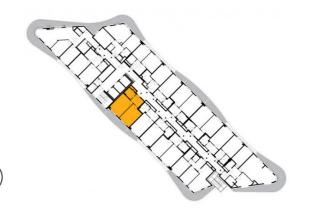

11th floor | 2+kk | 50m² | Price of rental: rented

available: 08/2023





## **WE RECOMMEND**

"A highly interesting apartment with an atypical arched terrace, electric outdoor roller blinds and comfortable indirect LED lighting. A walk-in corner shower in the bathroom."

| 1               | vestibule                 | 6,43 m <sup>2</sup>  |
|-----------------|---------------------------|----------------------|
| 2               | bathroom + toilet         | 4,77 m <sup>2</sup>  |
| 3               | living room + kitchenette | 21,12 m <sup>2</sup> |
| 4               | bedroom                   | 18,49 m <sup>2</sup> |
| TOTAL 11. FLOOR |                           | 50,81 m <sup>2</sup> |
| 5               | terrace                   | 10,79 m <sup>2</sup> |



- ✓ Fully furnished apartment
- Customized interior
- ✓ Furnished kitchen
- ✓ All appliances
- ✓