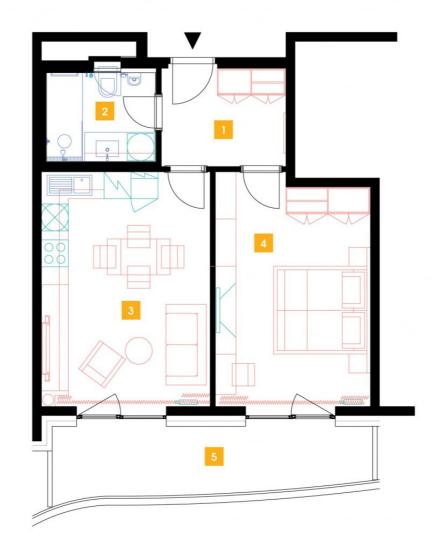

1113

11th floor | 2+kk | 50m<sup>2</sup> | Price of rental: rented available: 08/2023

## **WE RECOMMEND**

"A highly interesting apartment with an atypical arched terrace, electric outdoor roller blinds and comfortable indirect LED lighting. A walk-in corner shower in the bathroom."

| 1               | vestibule                 | 6,43 m <sup>2</sup>  |
|-----------------|---------------------------|----------------------|
| 2               | bathroom + toilet         | 4,77 m <sup>2</sup>  |
| 3               | living room + kitchenette | 21,12 m <sup>2</sup> |
| 4               | bedroom                   | 18,49 m <sup>2</sup> |
| TOTAL 11. FLOOR |                           | 50,81 m <sup>2</sup> |
| 5               | terrace                   | 10,79 m <sup>2</sup> |