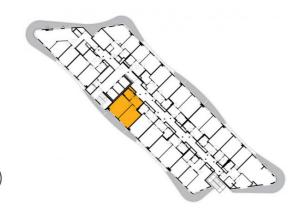

11th floor | 2+kk | 50m² | Price of rental: rented

available: 08/2023





## **WE RECOMMEND**

"A highly interesting apartment with an atypical arched terrace, electric outdoor roller blinds and comfortable indirect LED lighting. A walk-in corner shower in the bathroom."

| 1               | vestibule                 | 6,43 m <sup>2</sup>  |
|-----------------|---------------------------|----------------------|
| 2               | bathroom + toilet         | 4,77 m <sup>2</sup>  |
| 3               | living room + kitchenette | 21,12 m <sup>2</sup> |
| 4               | bedroom                   | 18,49 m <sup>2</sup> |
| TOTAL 11. FLOOR |                           | 50,81 m <sup>2</sup> |
| 5               | terrace                   | 10,79 m <sup>2</sup> |



- ✓ Fully furnished apartment
- Customized interior
- ✓ Furnished kitchen
- ✓ All appliances
- ✓