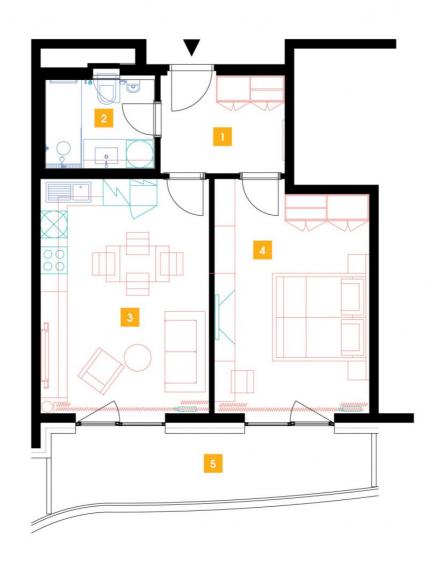

## **WE RECOMMEND**

"A highly interesting apartment with an atypical arched terrace, electric outdoor roller blinds and comfortable indirect LED lighting. A walk-in corner shower in the bathroom."

| 1               | vestibule                 | 6,43 m <sup>2</sup>  |
|-----------------|---------------------------|----------------------|
| 2               | bathroom + toilet         | 4,77 m <sup>2</sup>  |
| 3               | living room + kitchenette | 21,12 m <sup>2</sup> |
| 4               | bedroom                   | 18,49 m <sup>2</sup> |
| TOTAL 11. FLOOR |                           | 50,81 m <sup>2</sup> |
| 5               | terrace                   | 10,79 m <sup>2</sup> |