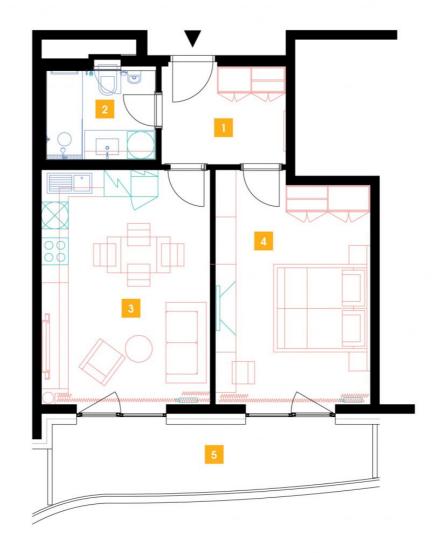

1113

11th floor | 2+kk | 50m<sup>2</sup> | Price of rental: rented available: 11/2025

## **WE RECOMMEND**

"A highly interesting apartment with an atypical arched terrace, electric outdoor roller blinds and comfortable indirect LED lighting. A walk-in corner shower in the bathroom."

| 1               | vestibule                 | 6,43 m <sup>2</sup>  |
|-----------------|---------------------------|----------------------|
| 2               | bathroom + toilet         | 4,77 m <sup>2</sup>  |
| 3               | living room + kitchenette | 21,12 m <sup>2</sup> |
| 4               | bedroom                   | 18,49 m <sup>2</sup> |
| TOTAL 11. FLOOR |                           | 50,81 m <sup>2</sup> |
| 5               | terrace                   | 10,79 m <sup>2</sup> |