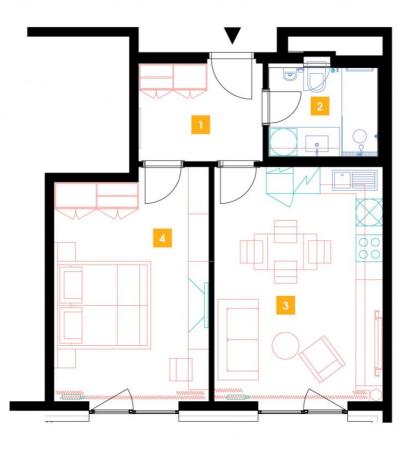

| 1               | vestibule                 | 6,43 m <sup>2</sup>  |
|-----------------|---------------------------|----------------------|
| 2               | bathroom + toilet         | 4,77 m <sup>2</sup>  |
| 3               | living room + kitchenette | 21,12 m <sup>2</sup> |
| 4               | bedroom                   | 18,49 m <sup>2</sup> |
| TOTAL 11. FLOOR |                           | 50,81 m <sup>2</sup> |