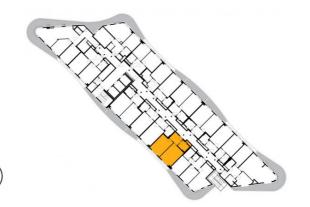

11th floor | 2+kk | 50m² | Price of rental: rented

available: 01/2019





## **WE RECOMMEND**

"A truly interesting apartment with an electric outdoor roller blinds and comfortable indirect LED lighting. A walk-in corner shower in the bathroom. Health mattresses on beds. The location of air recovery is commonplace."

| 1               | vestibule                 | 6,43 m <sup>2</sup>  |
|-----------------|---------------------------|----------------------|
| 2               | bathroom + toilet         | 4,77 m <sup>2</sup>  |
| 3               | living room + kitchenette | 21,12 m <sup>2</sup> |
| 4               | bedroom                   | 18,49 m <sup>2</sup> |
| TOTAL 11. FLOOR |                           | 50,81 m <sup>2</sup> |







- ✓ Furnished kitchen
- ✓ All appliances
- ✓ Wi-Fi
- ✓ LED TV satellite channels
- ✓ Health mattresses
- ✓ Cellar
- Re