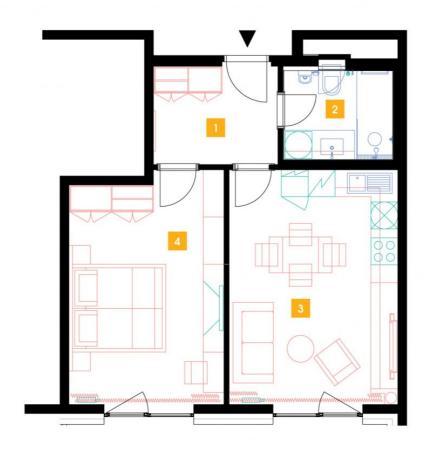

| 1               | vestibule                 | 6,43 m <sup>2</sup>  |
|-----------------|---------------------------|----------------------|
| 2               | bathroom + toilet         | 4,77 m <sup>2</sup>  |
| 3               | living room + kitchenette | 21,12 m <sup>2</sup> |
| 4               | bedroom                   | 18,49 m <sup>2</sup> |
| TOTAL 11. FLOOR |                           | 50,81 m <sup>2</sup> |