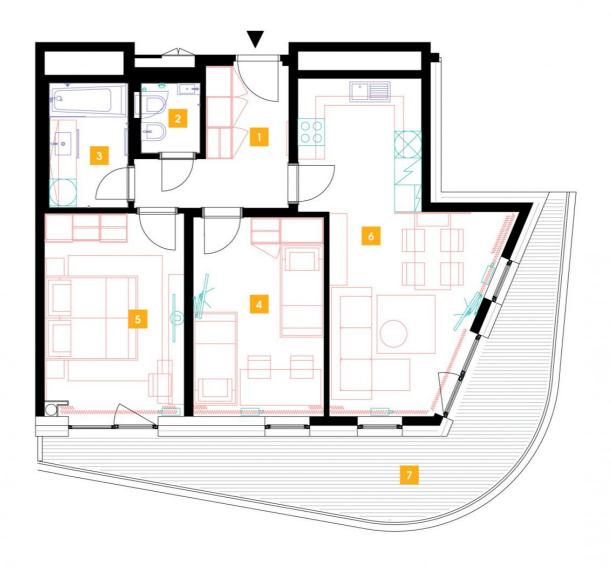

| 1                       | vestibule                 | 8,07 m <sup>2</sup>  |
|-------------------------|---------------------------|----------------------|
| 2                       | WC                        | 2,08 m <sup>2</sup>  |
| 3                       | bathroom                  | 4,89 m <sup>2</sup>  |
| 4                       | room                      | 14,5 m <sup>2</sup>  |
| 5                       | bedroom                   | 15,47 m <sup>2</sup> |
| 6                       | living room + kitchenette | 24,75 m <sup>2</sup> |
| TOTAL 11. FLOOR 69,76 n |                           | 69,76 m <sup>2</sup> |
| 7                       | terrace                   | 21,74 m <sup>2</sup> |