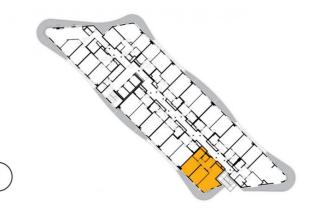

11th floor | 3+1 | 69m² | Price of rental: rented

available: 12/2018





## **WE RECOMMEND**

"A spacious family apartment. A very nice terrace with special shading and electric outdoor roller blinds. A separate toilet with a bidet! Very pleasant indirect LED lighting in the living room."

| 1                       | vestibule                 | 8,07 m <sup>2</sup>  |
|-------------------------|---------------------------|----------------------|
| 2                       | WC                        | 2,08 m <sup>2</sup>  |
| 3                       | bathroom                  | 4,89 m <sup>2</sup>  |
| 4                       | room                      | 14,5 m <sup>2</sup>  |
| 5                       | bedroom                   | 15,47 m <sup>2</sup> |
| 6                       | living room + kitchenette | 24,75 m <sup>2</sup> |
| TOTAL 11. FLOOR 69,76 n