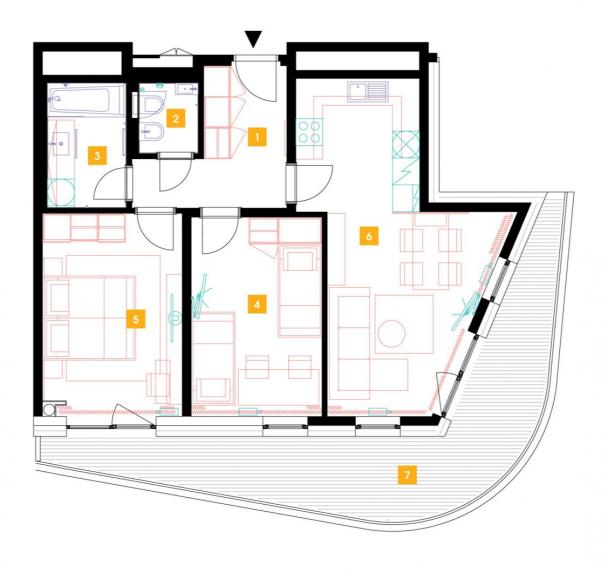

| 1                     | vestibule                 | 8,07 m <sup>2</sup>  |
|-----------------------|---------------------------|----------------------|
| 2                     | WC                        | 2,08 m <sup>2</sup>  |
| 3                     | bathroom                  | 4,89 m <sup>2</sup>  |
| 4                     | room                      | 14,5 m <sup>2</sup>  |
| 5                     | bedroom                   | 15,47 m <sup>2</sup> |
| 6                     | living room + kitchenette | 24,75 m <sup>2</sup> |
| TOTAL 11. FLOOR 69,76 |                           | 69,76 m <sup>2</sup> |
| 7                     | terrace                   | 21,74 m <sup>2</sup> |