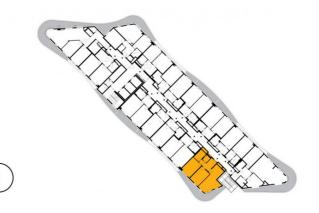

11th floor | 3+1 | 69m<sup>2</sup> | Price of rental: rented

available: 12/2018