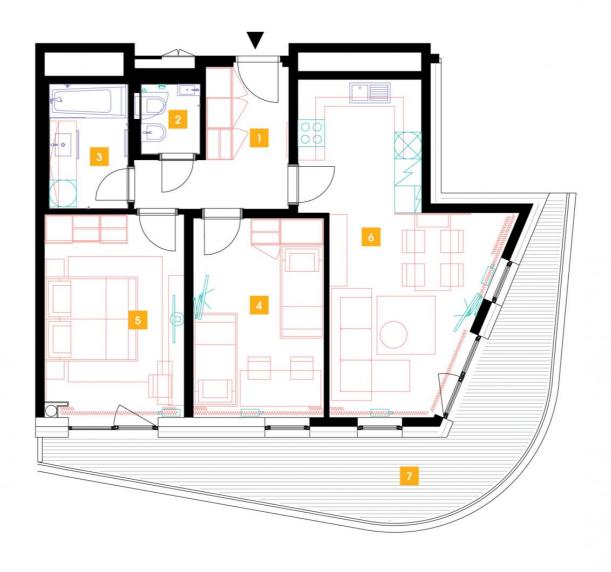

| 1                     | vestibule                 | 8,07 m <sup>2</sup>  |
|-----------------------|---------------------------|----------------------|
| 2                     | WC                        | 2,08 m <sup>2</sup>  |
| 3                     | bathroom                  | 4,89 m <sup>2</sup>  |
| 4                     | room                      | 14,5 m <sup>2</sup>  |
| 5                     | bedroom                   | 15,47 m <sup>2</sup> |
| 6                     | living room + kitchenette | 24,75 m <sup>2</sup> |
| TOTAL 11. FLOOR 69,76 |                           | 69,76 m <sup>2</sup> |
| 7                     | terrace                   | 21,74 m <sup>2</sup> |