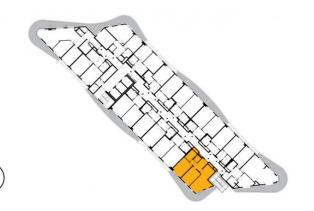

11th floor | 3+1 | 69m² | Price of rental: rented

available: 12/2018





## **WE RECOMMEND**

"A spacious family apartment. A very nice terrace with special shading and electric outdoor roller blinds. A separate toilet with a bidet! Very pleasant indirect LED lighting in the living room."

| 1                     | vestibule                 | 8,07 m <sup>2</sup>  |
|-----------------------|---------------------------|----------------------|
| 2                     | WC                        | 2,08 m <sup>2</sup>  |
| 3                     | bathroom                  | 4,89 m <sup>2</sup>  |
| 4                     | room                      | 14,5 m <sup>2</sup>  |
| 5                     | bedroom                   | 15,47 m <sup>2</sup> |
| 6                     | living room + kitchenette | 24,75 m <sup>2</sup> |
| TOTAL 11. FLOOR 69,76 |