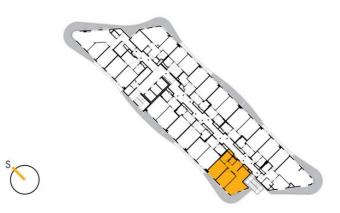

1109

## 11th floor | 3+1 | 69m<sup>2</sup> | Price of rental: rented available: 12/2018