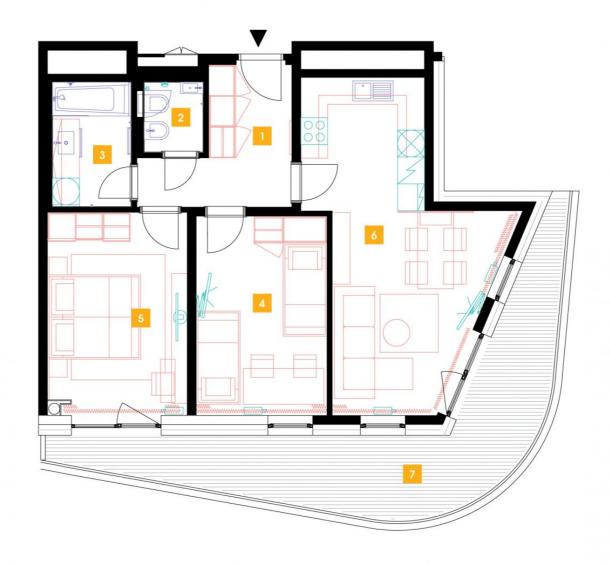

## 11th floor | 3+1 | 69m<sup>2</sup> | Price of rental: rented available: 12/2018

## **WE RECOMMEND**

"A spacious family apartment. A very nice terrace with special shading and electric outdoor roller blinds. A separate toilet with a bidet! Very pleasant indirect LED lighting in the living room."

| 1               | vestibule                 | 8,07 m <sup>2</sup>  |
|-----------------|---------------------------|----------------------|
| 2               | WC                        | 2,08 m <sup>2</sup>  |
| 3               | bathroom                  | 4,89 m <sup>2</sup>  |
| 4               | room                      | 14,5 m <sup>2</sup>  |
| 5               | bedroom                   | 15,47 m <sup>2</sup> |
| 6               | living room + kitchenette | 24,75 m <sup>2</sup> |
| TOTAL 11. FLOOR |                           | 69,76 m <sup>2</sup> |
| 7               | terrace                   | 21,74 m <sup>2</sup> |