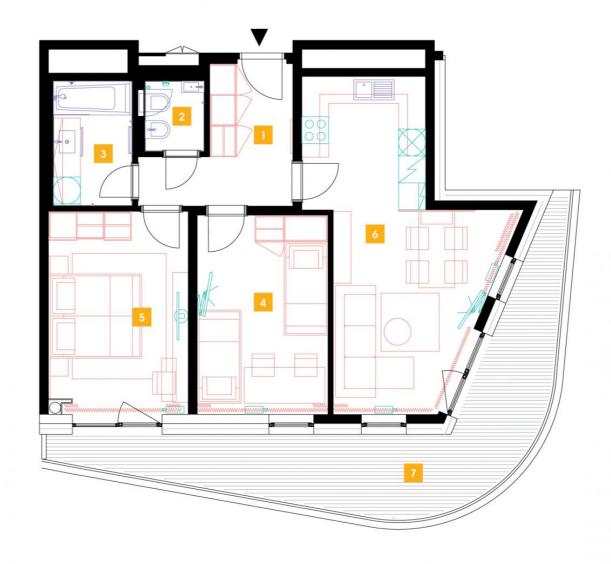

## 11th floor | 3+1 | 69m<sup>2</sup> | Price of rental: rented available: 12/2018

## **WE RECOMMEND**

"A spacious family apartment. A very nice terrace with special shading and electric outdoor roller blinds. A separate toilet with a bidet! Very pleasant indirect LED lighting in the living room."

| 1               | vestibule                 | 8,07 m <sup>2</sup>  |
|-----------------|---------------------------|----------------------|
| 2               | WC                        | 2,08 m <sup>2</sup>  |
| 3               | bathroom                  | 4,89 m <sup>2</sup>  |
| 4               | room                      | 14,5 m <sup>2</sup>  |
| 5               | bedroom                   | 15,47 m <sup>2</sup> |
| 6               | living room + kitchenette | 24,75 m <sup>2</sup> |
| TOTAL 11. FLOOR |                           | 69,76 m <sup>2</sup> |
| 7               | terrace                   | 21,74 m <sup>2</sup> |