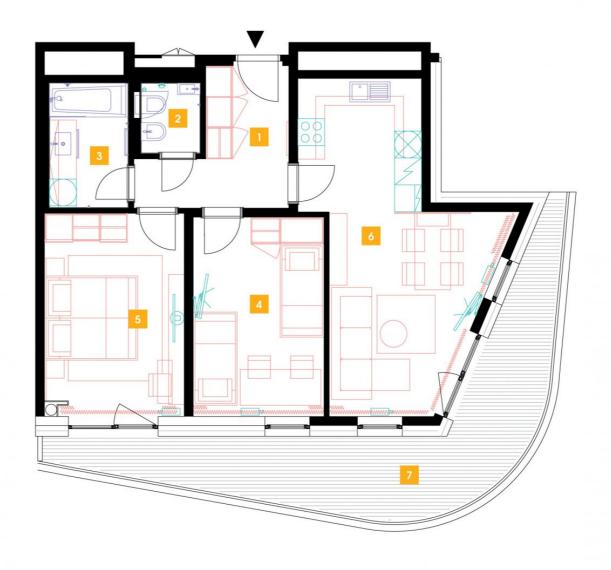

| 1               | vestibule                 | 8,07 m <sup>2</sup>  |
|-----------------|---------------------------|----------------------|
| 2               | WC                        | 2,08 m <sup>2</sup>  |
| 3               | bathroom                  | 4,89 m <sup>2</sup>  |
| 4               | room                      | 14,5 m <sup>2</sup>  |
| 5               | bedroom                   | 15,47 m <sup>2</sup> |
| 6               | living room + kitchenette | 24,75 m <sup>2</sup> |
| TOTAL 11. FLOOR |                           | 69,76 m <sup>2</sup> |
| 7               | terrace                   | 21.74 m <sup>2</sup> |