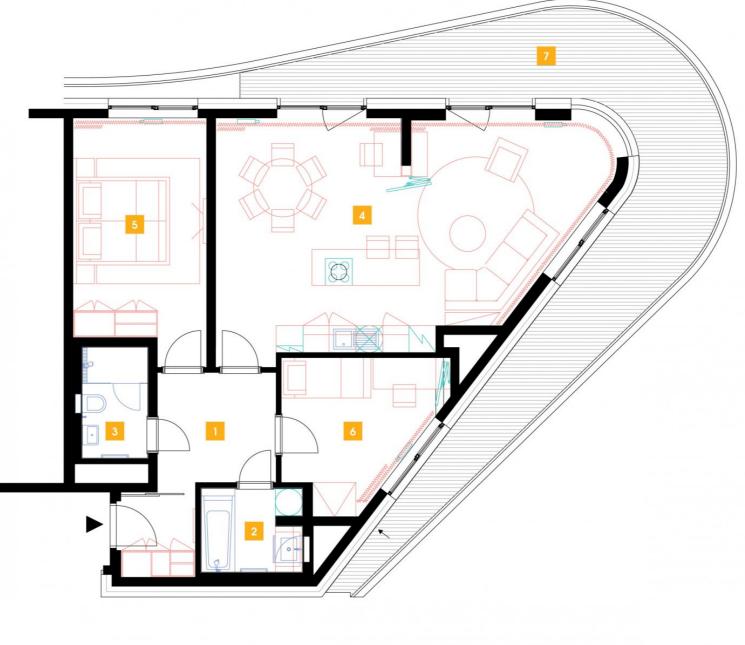

| 1               | vestibule                 | 10,46 m <sup>2</sup> |
|-----------------|---------------------------|----------------------|
| 2               | bathroom                  | 4,22 m <sup>2</sup>  |
| 3               | bathroom + toilet         | 3,74 m <sup>2</sup>  |
| 4               | living room + kitchenette | 43,82 m <sup>2</sup> |
| 5               | bedroom                   | 16,62 m <sup>2</sup> |
| 6               | room                      | 9,77 m <sup>2</sup>  |
| TOTAL 11. FLOOR |                           | 88,63 m <sup>2</sup> |
| 7               | terrace                   | 35.76 m <sup>2</sup> |