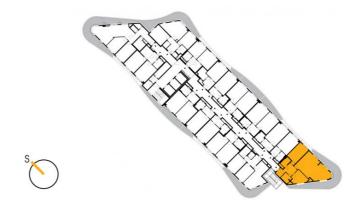

1108

11th floor | 3+kk | 88m² | Price of rental: rented

available: 09/2023





## **WE RECOMMEND**

"A large living room with arched windows, a stylish bar and a nice view from an atypical and above-standard terrace. Moreover, this apartment is equipped with a special intelligent smart system. The standard furnishings feature comfortable indirect LED lighting, as well as two bathrooms with both a bathtub and a shower."

| 1               | vestibule                 | 10,46 m <sup>2</sup> |
|-----------------|---------------------------|----------------------|
| 2               | bathroom                  | 4,22 m <sup>2</sup>  |
| 3               | bathroom + toilet         | 3,74 m <sup>2</sup>  |
| 4               | living room + kitchenette | 43,82 m <sup>2</sup> |
| 5               | bedroom                   | 16,62 m <sup>2</sup> |
| 6               | room