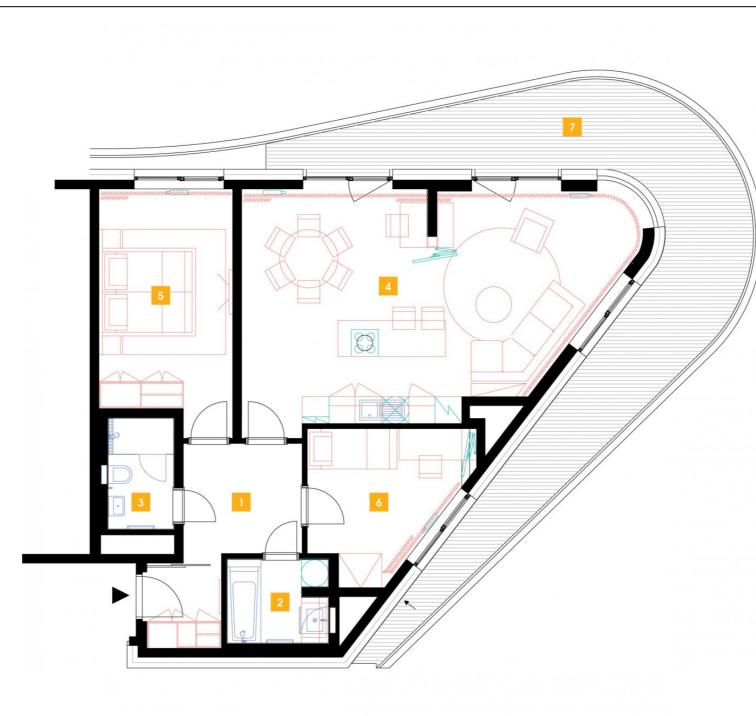

1108

11th floor | 3+kk | 88m<sup>2</sup> | Price of rental: rented available: 09/2023

| 1               | vestibule                 | 10,46 m <sup>2</sup> |
|-----------------|---------------------------|----------------------|
| 2               | bathroom                  | 4,22 m <sup>2</sup>  |
| 3               | bathroom + toilet         | 3,74 m <sup>2</sup>  |
| 4               | living room + kitchenette | 43,82 m <sup>2</sup> |
| 5               | bedroom                   | 16,62 m <sup>2</sup> |
| 6               | room                      | 9,77 m <sup>2</sup>  |
| TOTAL 11. FLOOR |                           | 88,63 m <sup>2</sup> |
| 7               | terrace                   | 35,76 m <sup>2</sup> |