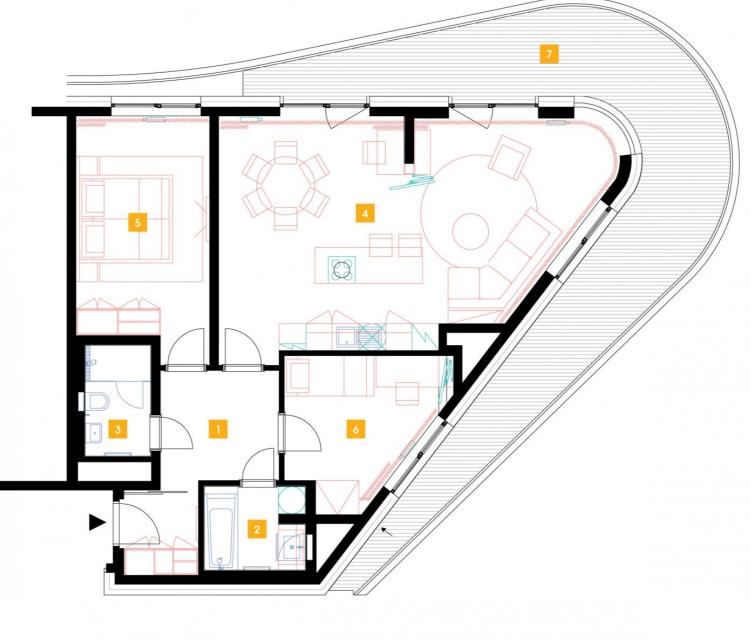

| 1                                    | vestibule                 | 10,46 m <sup>2</sup> |
|--------------------------------------|---------------------------|----------------------|
| 2                                    | bathroom                  | 4,22 m <sup>2</sup>  |
| 3                                    | bathroom + toilet         | 3,74 m <sup>2</sup>  |
| 4                                    | living room + kitchenette | 43,82 m <sup>2</sup> |
| 5                                    | bedroom                   | 16,62 m <sup>2</sup> |
| 6                                    | room                      | 9,77 m <sup>2</sup>  |
| TOTAL 11. FLOOR 88,63 m <sup>2</sup> |                           |                      |
| 7                                    | terrace                   | 35.76 m <sup>2</sup> |