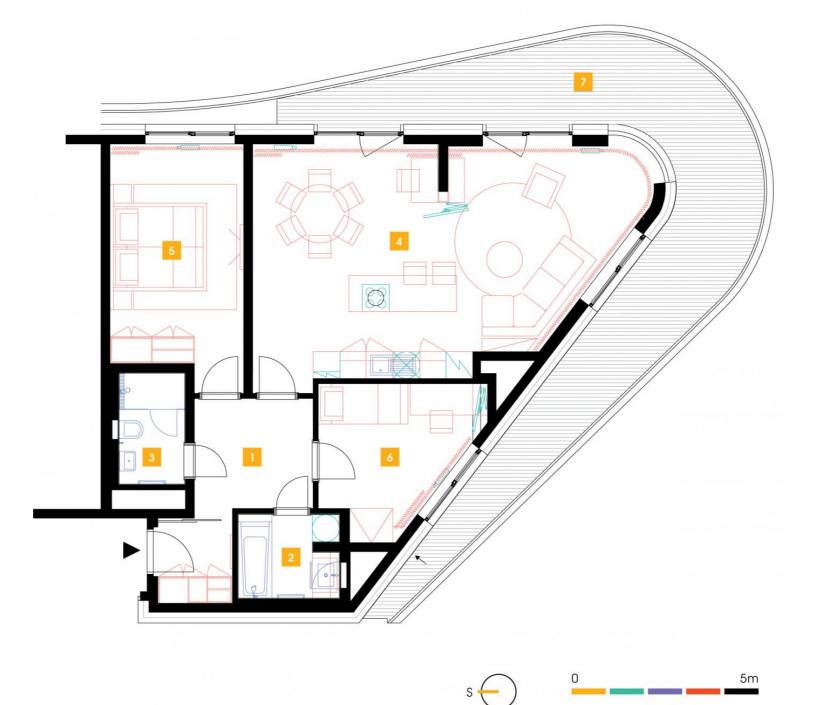

| 1                                    | vestibule                 | 10,46 m <sup>2</sup> |
|--------------------------------------|---------------------------|----------------------|
| 2                                    | bathroom                  | 4,22 m <sup>2</sup>  |
| 3                                    | bathroom + toilet         | 3,74 m <sup>2</sup>  |
| 4                                    | living room + kitchenette | 43,82 m <sup>2</sup> |
| 5                                    | bedroom                   | 16,62 m <sup>2</sup> |
| 6                                    | room                      | 9,77 m <sup>2</sup>  |
| TOTAL 11. FLOOR 88,63 m <sup>2</sup> |                           |                      |
| 7                                    | terrace                   | 35.76 m <sup>2</sup> |