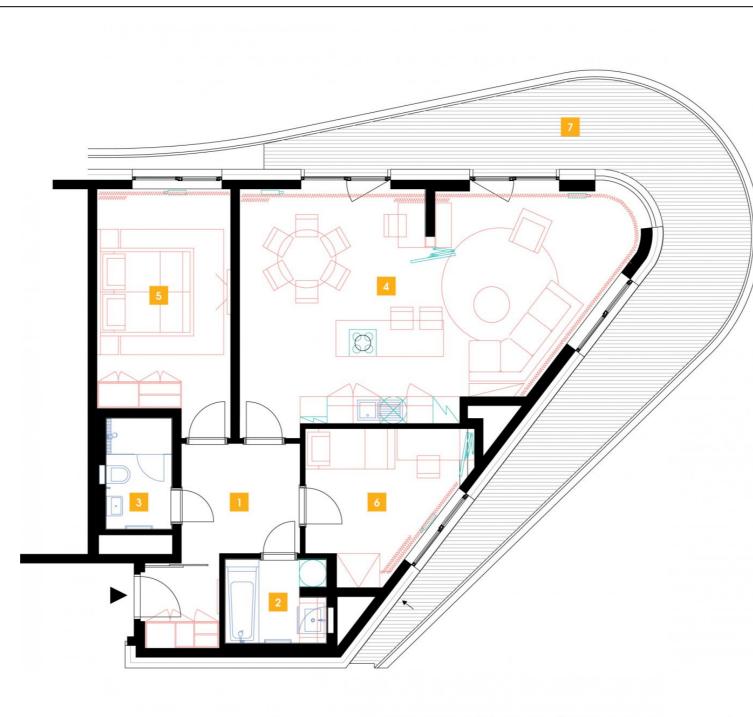

1108

11th floor | 3+kk | 88m<sup>2</sup> | Price of rental: rented available: 09/2023

## **WE RECOMMEND**

"A large living room with arched windows, a stylish bar and a nice view from an atypical and above-standard terrace. Moreover, this apartment is equipped with a special intelligent smart system. The standard furnishings feature comfortable indirect LED lighting, as well as two bathrooms with both a bathtub and a shower."

| 1               | vestibule                 | 10,46 m <sup>2</sup> |
|-----------------|---------------------------|----------------------|
| 2               | bathroom                  | 4,22 m <sup>2</sup>  |
| 3               | bathroom + toilet         | 3,74 m <sup>2</sup>  |
| 4               | living room + kitchenette | 43,82 m <sup>2</sup> |
| 5               | bedroom                   | 16,62 m <sup>2</sup> |
| 6               | room                      | 9,77 m <sup>2</sup>  |
| TOTAL 11. FLOOR |                           | 88,63 m <sup>2</sup> |
| 7               | terrace                   | 35,76 m <sup>2</sup> |