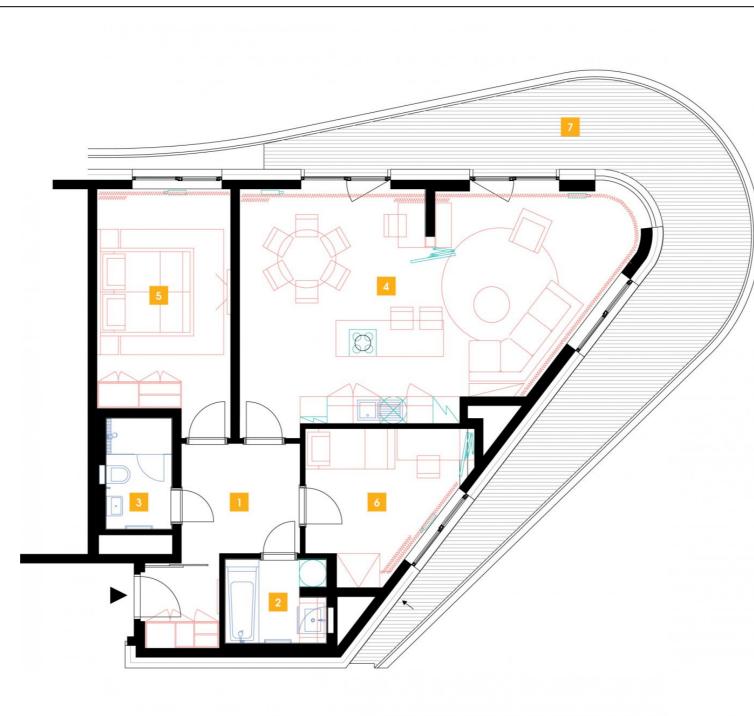

1108

11th floor | 3+kk | 88m<sup>2</sup> | Price of rental: rented available: 09/2023

## **WE RECOMMEND**

"A large living room with arched windows, a stylish bar and a nice view from an atypical and above-standard terrace. Moreover, this apartment is equipped with a special intelligent smart system. The standard furnishings feature comfortable indirect LED lighting, as well as two bathrooms with both a bathtub and a shower."

| 1               | vestibule                 | 10,46 m <sup>2</sup> |
|-----------------|---------------------------|----------------------|
| 2               | bathroom                  | 4,22 m <sup>2</sup>  |
| 3               | bathroom + toilet         | 3,74 m <sup>2</sup>  |
| 4               | living room + kitchenette | 43,82 m <sup>2</sup> |
| 5               | bedroom                   | 16,62 m <sup>2</sup> |
| 6               | room                      | 9,77 m <sup>2</sup>  |
| TOTAL 11. FLOOR |                           | 88,63 m <sup>2</sup> |
| 7               | terrace                   | 35,76 m <sup>2</sup> |