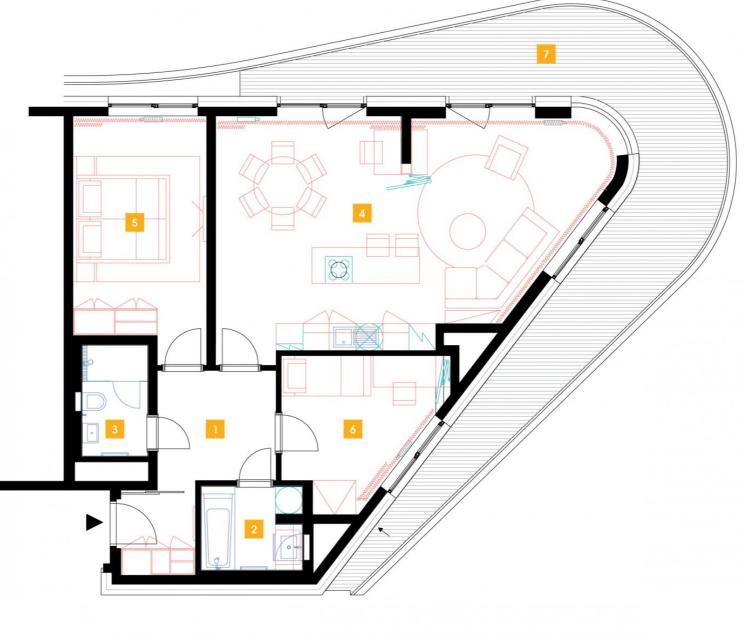

| 1               | vestibule                 | 10,46 m <sup>2</sup> |
|-----------------|---------------------------|----------------------|
| 2               | bathroom                  | 4,22 m <sup>2</sup>  |
| 3               | bathroom + toilet         | 3,74 m <sup>2</sup>  |
| 4               | living room + kitchenette | 43,82 m <sup>2</sup> |
| 5               | bedroom                   | 16,62 m <sup>2</sup> |
| 6               | room                      | 9,77 m <sup>2</sup>  |
| TOTAL 11. FLOOR |                           | 88,63 m <sup>2</sup> |
| 7               | terrace                   | 35.76 m <sup>2</sup> |