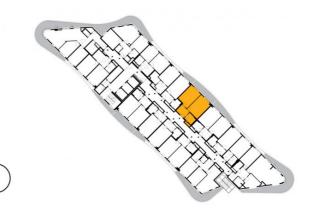

11th floor | 2+kk | 50m² | Price of rental: rented

available: 09/2021





## **WE RECOMMEND**

"A highly interesting apartment with an atypical arched terrace, electric outdoor roller blinds and comfortable indirect LED lighting. A walk-in corner shower in the bathroom."

| 1               | vestibule                 | 6,43 m <sup>2</sup>  |
|-----------------|---------------------------|----------------------|
| 2               | bathroom + toilet         | 4,77 m <sup>2</sup>  |
| 3               | living room + kitchenette | 21,12 m <sup>2</sup> |
| 4               | bedroom                   | 18,49 m <sup>2</sup> |
| TOTAL 11. FLOOR |                           | 50,81 m <sup>2</sup> |
| 5               | terrace                   | 11,42 m²             |





- Customized interior
- ✓ Furnished kitchen
- ✓ All appliances
- ✓ Wi-Fi
- ✓ LED TV satellite c