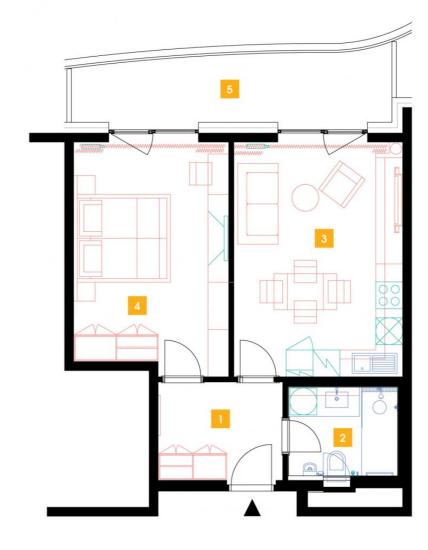

## **WE RECOMMEND**

"A highly interesting apartment with an atypical arched terrace, electric outdoor roller blinds and comfortable indirect LED lighting. A walk-in corner shower in the bathroom."

| 1               | vestibule                 | 6,43 m <sup>2</sup>  |
|-----------------|---------------------------|----------------------|
| 2               | bathroom + toilet         | 4,77 m <sup>2</sup>  |
| 3               | living room + kitchenette | 21,12 m <sup>2</sup> |
| 4               | bedroom                   | 18,49 m <sup>2</sup> |
| TOTAL 11. FLOOR |                           | 50,81 m <sup>2</sup> |
| 5               | terrace                   | 11,42 m <sup>2</sup> |