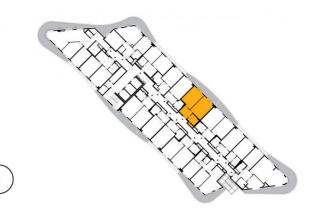

11th floor | 2+kk | 50m² | Price of rental: rented

available: 09/2021





## **WE RECOMMEND**

"A highly interesting apartment with an atypical arched terrace, electric outdoor roller blinds and comfortable indirect LED lighting. A walk-in corner shower in the bathroom."

| 1               | vestibule                 | 6,43 m <sup>2</sup>  |
|-----------------|---------------------------|----------------------|
| 2               | bathroom + toilet         | 4,77 m <sup>2</sup>  |
| 3               | living room + kitchenette | 21,12 m <sup>2</sup> |
| 4               | bedroom                   | 18,49 m <sup>2</sup> |
| TOTAL 11. FLOOR |                           | 50,81 m <sup>2</sup> |
| 5               | terrace                   | 11,42 m²             |







- ✓ Furnished kitchen
- ✓ All appliances
- ✓ Wi-Fi
- ✓ LED TV satellite channels
- ✓ Health m