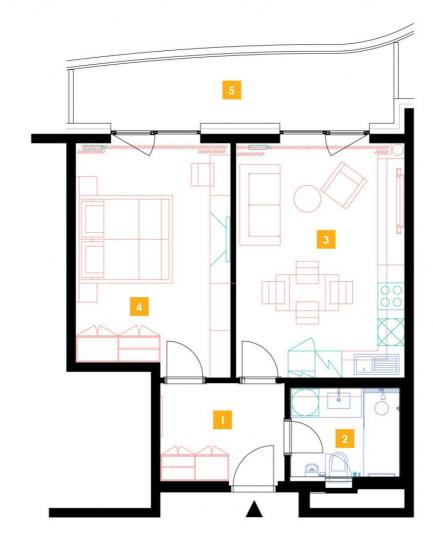

## **WE RECOMMEND**

"A highly interesting apartment with an atypical arched terrace, electric outdoor roller blinds and comfortable indirect LED lighting. A walk-in corner shower in the bathroom."

| 1               | vestibule                 | 6,43 m <sup>2</sup>  |
|-----------------|---------------------------|----------------------|
| 2               | bathroom + toilet         | 4,77 m <sup>2</sup>  |
| 3               | living room + kitchenette | 21,12 m <sup>2</sup> |
| 4               | bedroom                   | 18,49 m <sup>2</sup> |
| TOTAL 11. FLOOR |                           | 50,81 m <sup>2</sup> |
| 5               | terrace                   | 11,42 m²             |