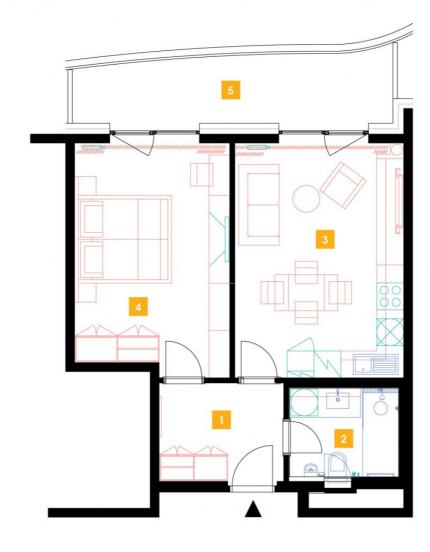

## **WE RECOMMEND**

"A highly interesting apartment with an atypical arched terrace, electric outdoor roller blinds and comfortable indirect LED lighting. A walk-in corner shower in the bathroom."

| 1               | vestibule                 | 6,43 m <sup>2</sup>  |
|-----------------|---------------------------|----------------------|
| 2               | bathroom + toilet         | 4,77 m <sup>2</sup>  |
| 3               | living room + kitchenette | 21,12 m <sup>2</sup> |
| 4               | bedroom                   | 18,49 m <sup>2</sup> |
| TOTAL 11. FLOOR |                           | 50,81 m <sup>2</sup> |
| 5               | terrace                   | 11,42 m²             |