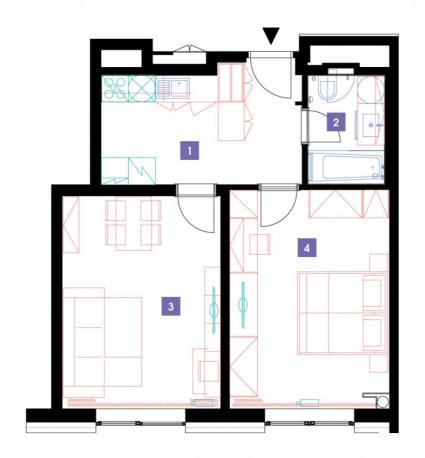

## 1016

10th floor  $\mid$  2+1  $\mid$  52m<sup>2</sup>  $\mid$  Price of rental: rented

available: 02/2022

| 1                       | vestibule + kitchenette | 11,81 m <sup>2</sup> |
|-------------------------|-------------------------|----------------------|
| 2                       | bathroom + toilet       | 4,44 m <sup>2</sup>  |
| 3                       | room                    | 18,39 m <sup>2</sup> |
| 4                       | room                    | 18,28 m <sup>2</sup> |
| TOTAL 10. FLOOR 52,92 m |                         | 52,92 m <sup>2</sup> |