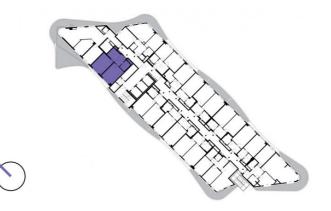

## 1016

10th floor  $\mid$  2+1  $\mid$  52m<sup>2</sup>  $\mid$  Price of rental: rented

available: 02/2022