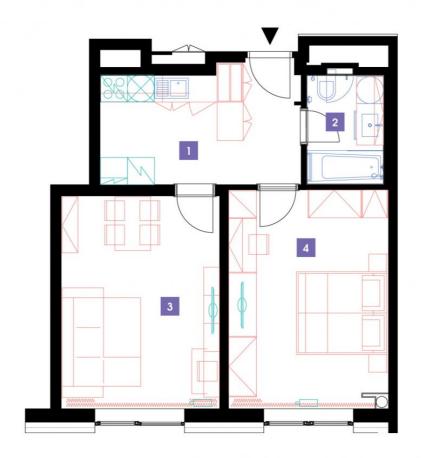

| 1                       | vestibule + kitchenette | 11,81 m <sup>2</sup> |
|-------------------------|-------------------------|----------------------|
| 2                       | bathroom + toilet       | 4,44 m <sup>2</sup>  |
| 3                       | room                    | 18,39 m <sup>2</sup> |
| 4                       | room                    | 18,28 m <sup>2</sup> |
| TOTAL 10. FLOOR 52,92 m |                         | 52,92 m <sup>2</sup> |