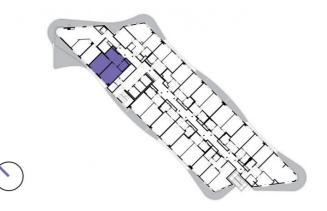

## 1016

10th floor  $\mid$  2+1  $\mid$  52m<sup>2</sup>  $\mid$  Price of rental: rented

available: 02/2022