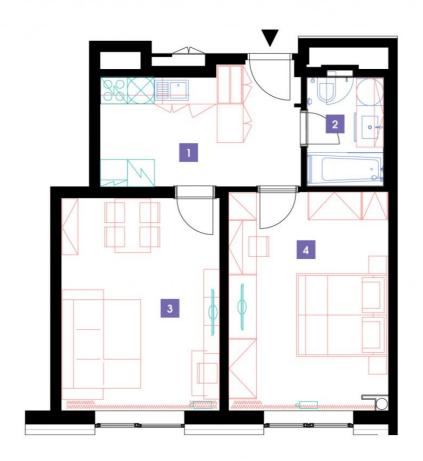

| 1                       | vestibule + kitchenette | 11,81 m <sup>2</sup> |
|-------------------------|-------------------------|----------------------|
| 2                       | bathroom + toilet       | 4,44 m <sup>2</sup>  |
| 3                       | room                    | 18,39 m <sup>2</sup> |
| 4                       | room                    | 18,28 m <sup>2</sup> |
| TOTAL 10. FLOOR 52,92 m |                         | 52,92 m <sup>2</sup> |