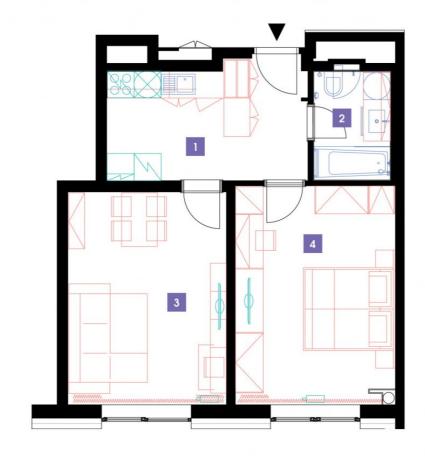

## **WE RECOMMEND**

"An interesting 2+1 apartment with a separate kitchen, suitable e.g. for students. The furnishings include comfortable indirect LED lighting or electric outdoor roller blinds."

| 1               | vestibule + kitchenette | 11,81 m <sup>2</sup> |
|-----------------|-------------------------|----------------------|
| 2               | bathroom + toilet       | 4,44 m <sup>2</sup>  |
| 3               | room                    | 18,39 m <sup>2</sup> |
| 4               | room                    | 18,28 m <sup>2</sup> |
| TOTAL 10. FLOOR |                         | 52,92 m <sup>2</sup> |