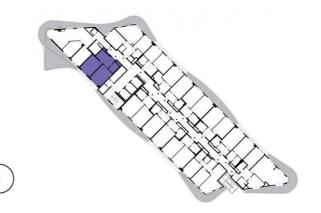

## 1016

10th floor  $\mid$  2+1  $\mid$  52m<sup>2</sup>  $\mid$  Price of rental: rented

available: 02/2022