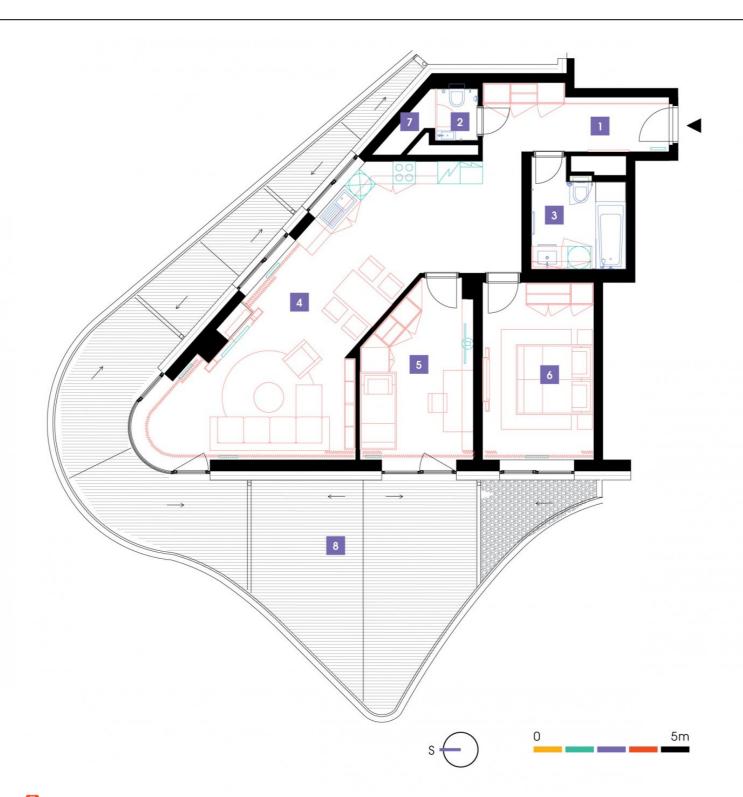

1015

10th floor  $\mid$  3+kk  $\mid$  91m<sup>2</sup>  $\mid$  Price of rental: rented available: 06/2023

"A very interesting apartment with a breathtaking view of Prague and the Central Park from an atypical large terrace. The living room offers a view from exclusive arched windows! The apartment also features comfortable indirect LED lighting and a chamber. "

| 1 vestibule 8,34 m²   2 WC 1,58 m²   3 bathroom + toilet 6,46 m²   4 living room + kitchenette 43,31 m²   5 room 14,7 m²   6 bedroom 16,16 m²   7 chamber 1,18 m²   TOTAL 10. FLOOR 91,73 m²   8 terrace 62,71 m² |                 |                           |                      |
|-------------------------------------------------------------------------------------------------------------------------------------------------------------------------------------------------------------------|-----------------|---------------------------|----------------------|
| 3   bathroom + toilet   6,46 m²     4   living room + kitchenette   43,31 m²     5   room   14,7 m²     6   bedroom   16,16 m²     7   chamber   1,18 m²     TOTAL 10. FLOOR   91,73 m²                           | 1               | vestibule                 | 8,34 m <sup>2</sup>  |
| 4   living room + kitchenette   43,31 m²     5   room   14,7 m²     6   bedroom   16,16 m²     7   chamber   1,18 m²     TOTAL 10. FLOOR   91,73 m²                                                               | 2               | WC                        | 1,58 m <sup>2</sup>  |
| 5   room   14,7 m²     6   bedroom   16,16 m²     7   chamber   1,18 m²     TOTAL 10. FLOOR   91,73 m²                                                                                                            | 3               | bathroom + toilet         | 6,46 m <sup>2</sup>  |
| 6   bedroom   16,16 m²     7   chamber   1,18 m²     TOTAL 10. FLOOR   91,73 m²                                                                                                                                   | 4               | living room + kitchenette | 43,31 m <sup>2</sup> |
| 7 chamber   1,18 m²     TOTAL 10. FLOOR   91,73 m²                                                                                                                                                                | 5               | room                      | 14,7 m <sup>2</sup>  |
| TOTAL 10. FLOOR 91,73 m <sup>2</sup>                                                                                                                                                                              | 6               | bedroom                   | 16,16 m <sup>2</sup> |
| · · · · · · · · · · · · · · · · · · ·                                                                                                                                                                             | 7               | chamber                   | 1,18 m <sup>2</sup>  |
| 8 terrace 62,71 m <sup>2</sup>                                                                                                                                                                                    | TOTAL 10. FLOOR |                           | 91,73 m <sup>2</sup> |
|                                                                                                                                                                                                                   | 8               | terrace                   | 62,71 m <sup>2</sup> |