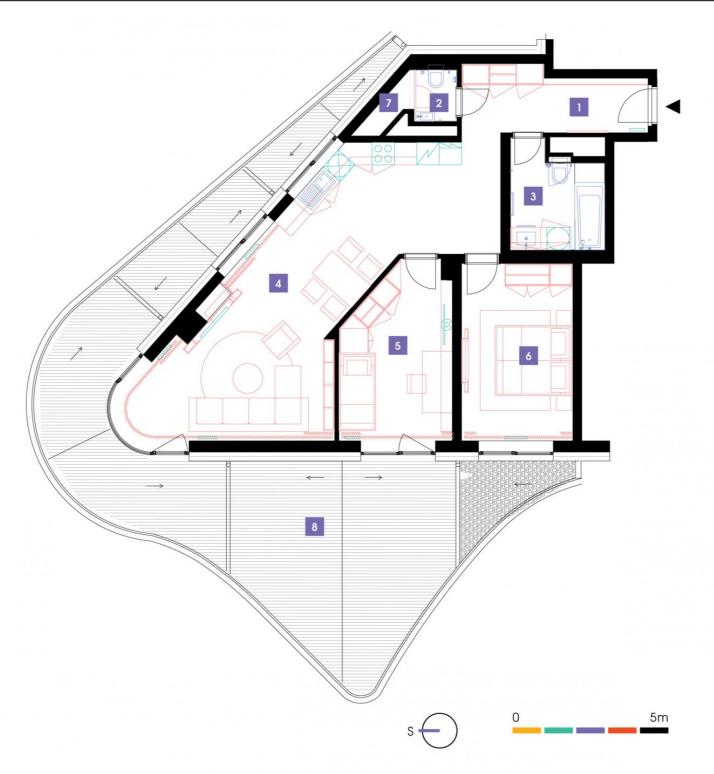

| 1                       | vestibule                 | 8,34 m <sup>2</sup>  |
|-------------------------|---------------------------|----------------------|
| 2                       | WC                        | 1,58 m <sup>2</sup>  |
| 3                       | bathroom + toilet         | 6,46 m <sup>2</sup>  |
| 4                       | living room + kitchenette | 43,31 m <sup>2</sup> |
| 5                       | room                      | 14,7 m <sup>2</sup>  |
| 6                       | bedroom                   | 16,16 m <sup>2</sup> |
| 7                       | chamber                   | 1,18 m <sup>2</sup>  |
| TOTAL 10. FLOOR 91,73 i |                           | 91,73 m <sup>2</sup> |
| 8                       | terrace                   | 62.71 m <sup>2</sup> |