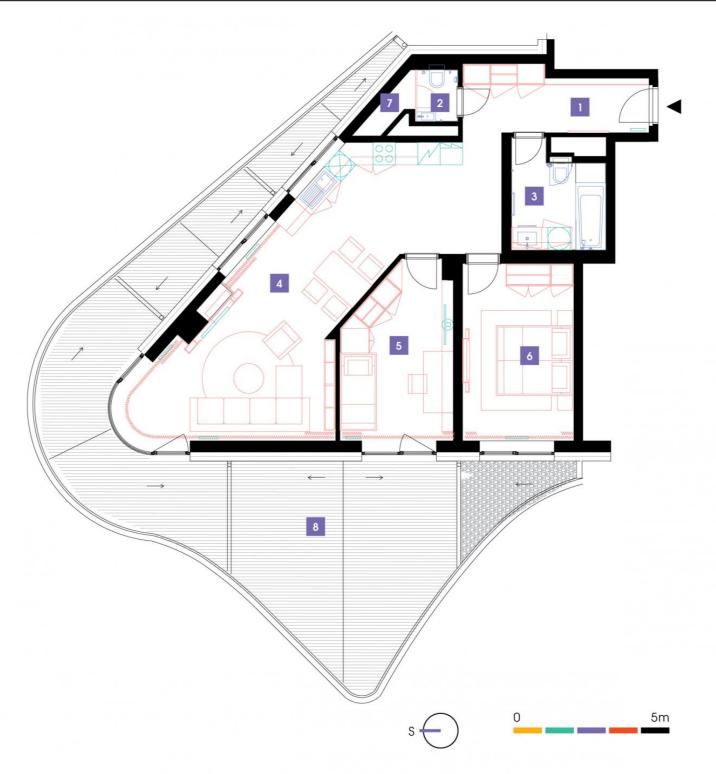

| 1                       | vestibule                 | 8,34 m <sup>2</sup>  |
|-------------------------|---------------------------|----------------------|
| 2                       | WC                        | 1,58 m <sup>2</sup>  |
| 3                       | bathroom + toilet         | 6,46 m <sup>2</sup>  |
| 4                       | living room + kitchenette | 43,31 m <sup>2</sup> |
| 5                       | room                      | 14,7 m <sup>2</sup>  |
| 6                       | bedroom                   | 16,16 m <sup>2</sup> |
| 7                       | chamber                   | 1,18 m <sup>2</sup>  |
| TOTAL 10. FLOOR 91,73 i |                           | 91,73 m <sup>2</sup> |
| 8                       | terrace                   | 62.71 m <sup>2</sup> |