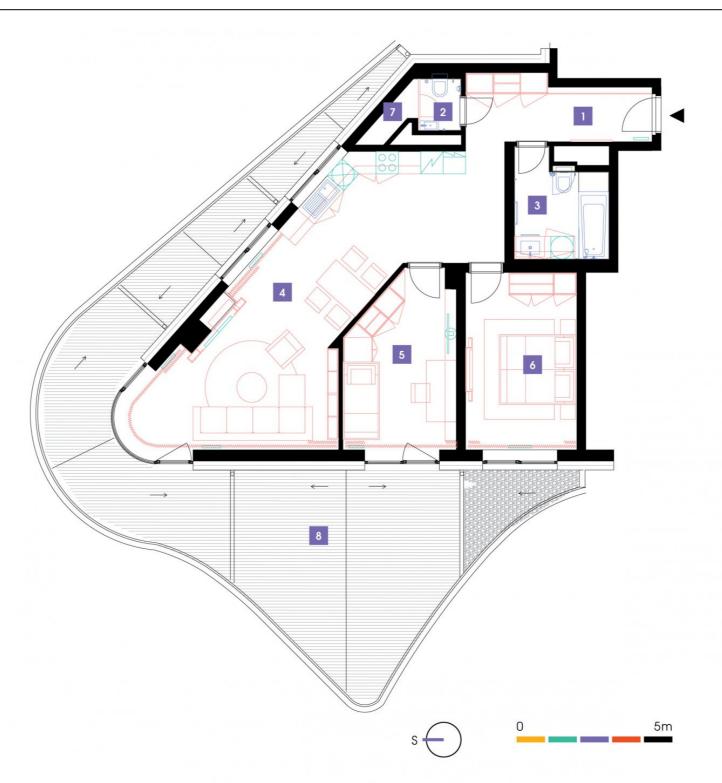

| 1                       | vestibule                 | 8,34 m <sup>2</sup>  |
|-------------------------|---------------------------|----------------------|
| 2                       | WC                        | 1,58 m <sup>2</sup>  |
| 3                       | bathroom + toilet         | 6,46 m <sup>2</sup>  |
| 4                       | living room + kitchenette | 43,31 m <sup>2</sup> |
| 5                       | room                      | 14,7 m <sup>2</sup>  |
| 6                       | bedroom                   | 16,16 m <sup>2</sup> |
| 7                       | chamber                   | 1,18 m <sup>2</sup>  |
| TOTAL 10. FLOOR 91,73 i |                           | 91,73 m <sup>2</sup> |
| 8                       | terrace                   | 62.71 m <sup>2</sup> |