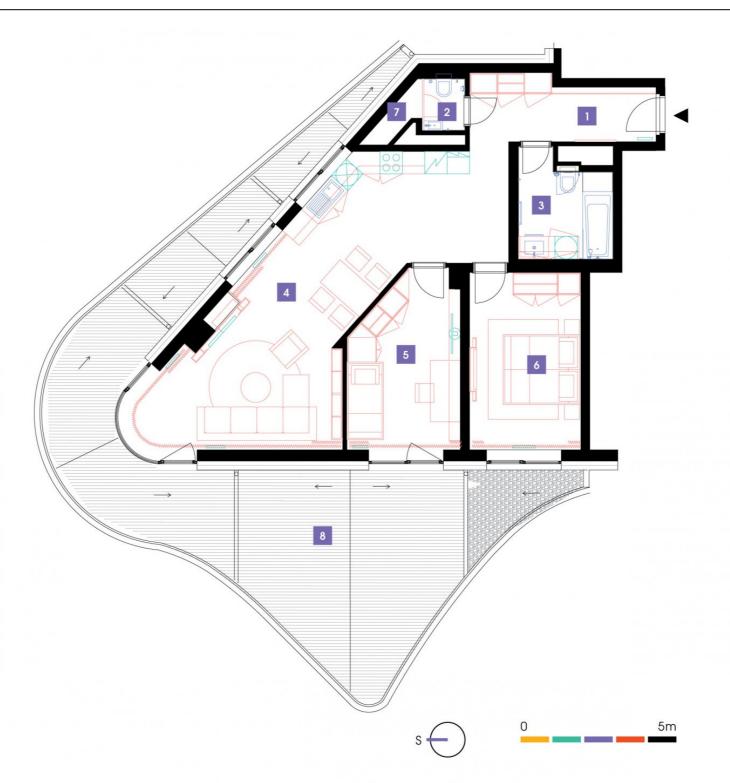

| 1               | vestibule                 | 8,34 m <sup>2</sup>  |
|-----------------|---------------------------|----------------------|
| 2               | WC                        | 1,58 m <sup>2</sup>  |
| 3               | bathroom + toilet         | 6,46 m <sup>2</sup>  |
| 4               | living room + kitchenette | 43,31 m <sup>2</sup> |
| 5               | room                      | 14,7 m <sup>2</sup>  |
| 6               | bedroom                   | 16,16 m <sup>2</sup> |
| 7               | chamber                   | 1,18 m <sup>2</sup>  |
| TOTAL 10. FLOOR |                           | 91,73 m <sup>2</sup> |
| 8               | terrace                   | 62.71 m <sup>2</sup> |