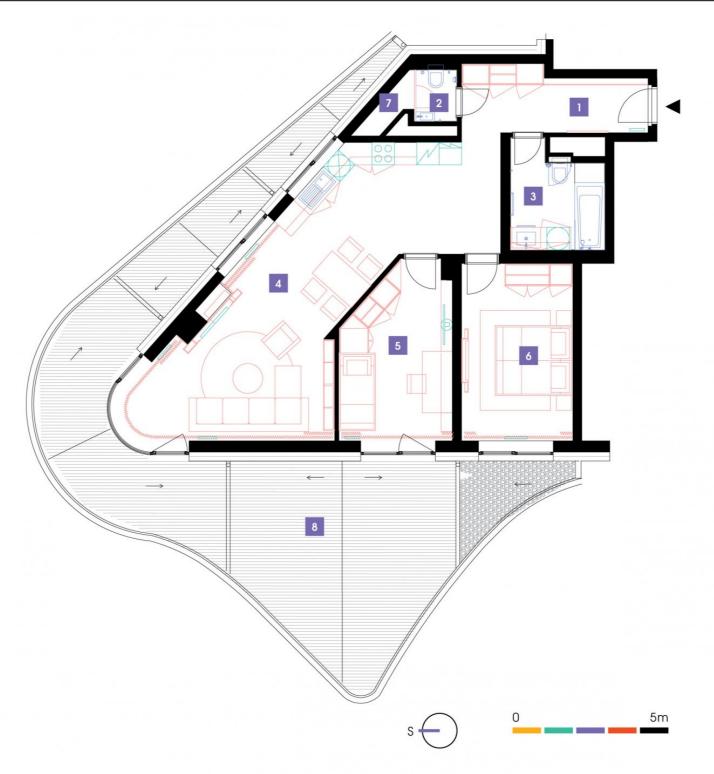

| 1               | vestibule                 | 8,34 m <sup>2</sup>  |
|-----------------|---------------------------|----------------------|
| 2               | WC                        | 1,58 m <sup>2</sup>  |
| 3               | bathroom + toilet         | 6,46 m <sup>2</sup>  |
| 4               | living room + kitchenette | 43,31 m <sup>2</sup> |
| 5               | room                      | 14,7 m <sup>2</sup>  |
| 6               | bedroom                   | 16,16 m <sup>2</sup> |
| 7               | chamber                   | 1,18 m <sup>2</sup>  |
| TOTAL 10. FLOOR |                           | 91,73 m <sup>2</sup> |
| 8               | terrace                   | 62 71 m <sup>2</sup> |