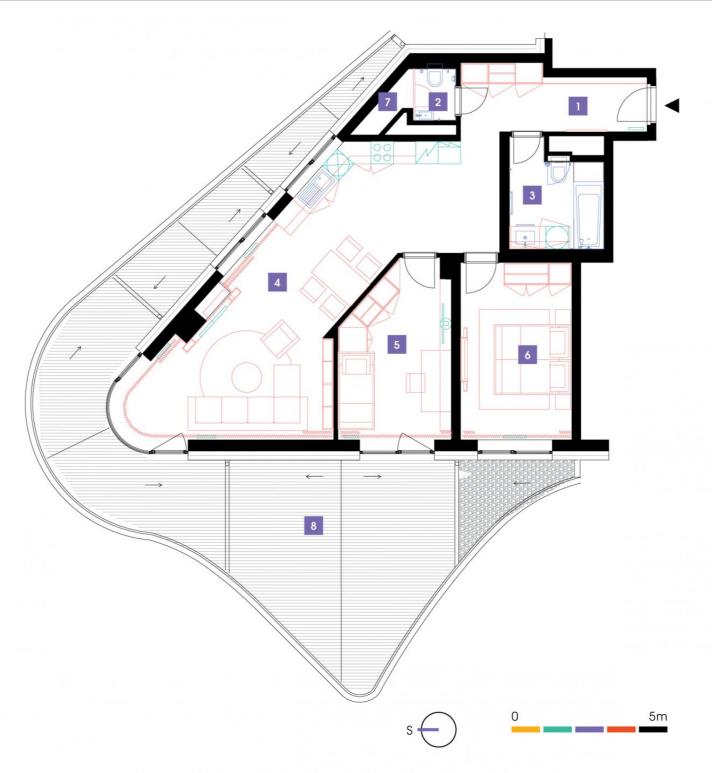

| 1                       | vestibule                 | 8,34 m <sup>2</sup>  |
|-------------------------|---------------------------|----------------------|
| 2                       | WC                        | 1,58 m <sup>2</sup>  |
| 3                       | bathroom + toilet         | 6,46 m <sup>2</sup>  |
| 4                       | living room + kitchenette | 43,31 m <sup>2</sup> |
| 5                       | room                      | 14,7 m <sup>2</sup>  |
| 6                       | bedroom                   | 16,16 m <sup>2</sup> |
| 7                       | chamber                   | 1,18 m <sup>2</sup>  |
| TOTAL 10. FLOOR 91,73 i |                           | 91,73 m <sup>2</sup> |
| 8                       | terrace                   | 62.71 m <sup>2</sup> |