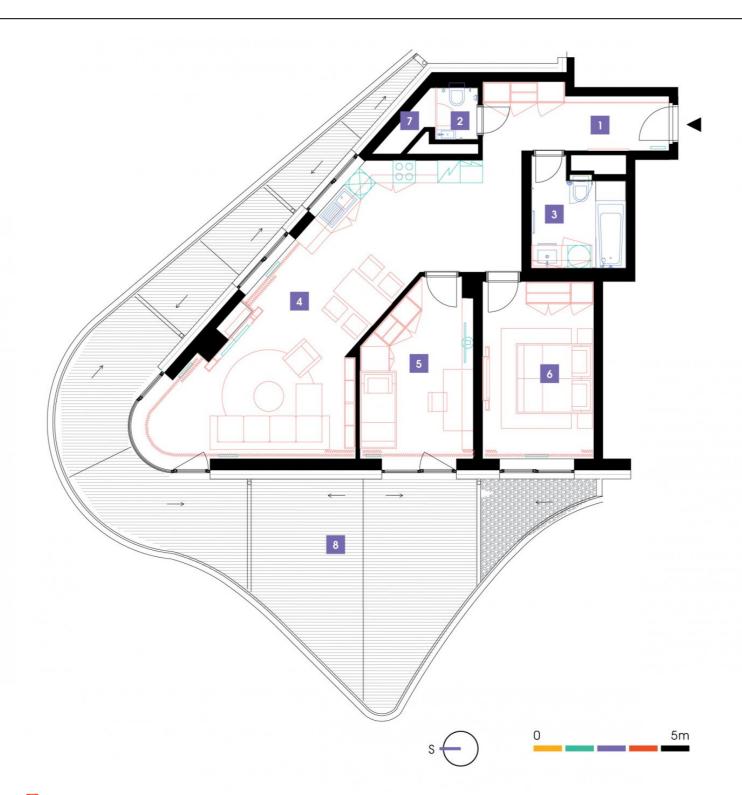

| 1 vestibule 8,34 m²   2 WC 1,58 m²   3 bathroom + toilet 6,46 m²   4 living room + kitchenette 43,31 m²   5 room 14,7 m²   6 bedroom 16,16 m²   7 chamber 1,18 m²   TOTAL 10. FLOOR 91,73 m²   8 terrace 62,71 m² |                 |                           |                      |
|-------------------------------------------------------------------------------------------------------------------------------------------------------------------------------------------------------------------|-----------------|---------------------------|----------------------|
| 3   bathroom + toilet   6,46 m²     4   living room + kitchenette   43,31 m²     5   room   14,7 m²     6   bedroom   16,16 m²     7   chamber   1,18 m²     TOTAL 10. FLOOR   91,73 m²                           | 1               | vestibule                 | 8,34 m <sup>2</sup>  |
| 4   living room + kitchenette   43,31 m²     5   room   14,7 m²     6   bedroom   16,16 m²     7   chamber   1,18 m²     TOTAL 10. FLOOR   91,73 m²                                                               | 2               | WC                        | 1,58 m <sup>2</sup>  |
| 5   room   14,7 m²     6   bedroom   16,16 m²     7   chamber   1,18 m²     TOTAL 10. FLOOR   91,73 m²                                                                                                            | 3               | bathroom + toilet         | 6,46 m <sup>2</sup>  |
| 6   bedroom   16,16 m²     7   chamber   1,18 m²     TOTAL 10. FLOOR   91,73 m²                                                                                                                                   | 4               | living room + kitchenette | 43,31 m <sup>2</sup> |
| 7 chamber   1,18 m²     TOTAL 10. FLOOR   91,73 m²                                                                                                                                                                | 5               | room                      | 14,7 m <sup>2</sup>  |
| TOTAL 10. FLOOR 91,73 m <sup>2</sup>                                                                                                                                                                              | 6               | bedroom                   | 16,16 m <sup>2</sup> |
| · · · · · · · · · · · · · · · · · · ·                                                                                                                                                                             | 7               | chamber                   | 1,18 m <sup>2</sup>  |
| 8 terrace 62,71 m <sup>2</sup>                                                                                                                                                                                    | TOTAL 10. FLOOR |                           | 91,73 m <sup>2</sup> |
|                                                                                                                                                                                                                   | 8               | terrace                   | 62,71 m <sup>2</sup> |