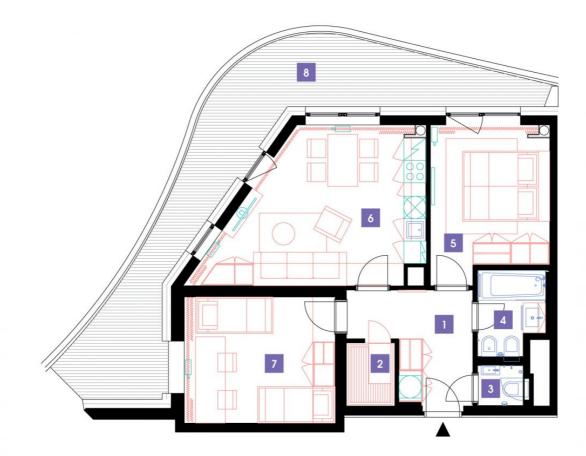

| 1               | vestibule                 | 9,68 m <sup>2</sup>  |
|-----------------|---------------------------|----------------------|
| 2               | sauna or chamber          | 2,19 m <sup>2</sup>  |
| 3               | WC                        | 1,39 m <sup>2</sup>  |
| 4               | bathroom + toilet         | 3,64 m <sup>2</sup>  |
| 5               | bedroom                   | 14,28 m <sup>2</sup> |
| 6               | living room + kitchenette | 23,4 m <sup>2</sup>  |
| 7               | room                      | 14 m <sup>2</sup>    |
| TOTAL 10. FLOOR |                           | 68,58 m <sup>2</sup> |
| 8               | terrace                   | 28,05 m <sup>2</sup> |
|                 |                           |                      |