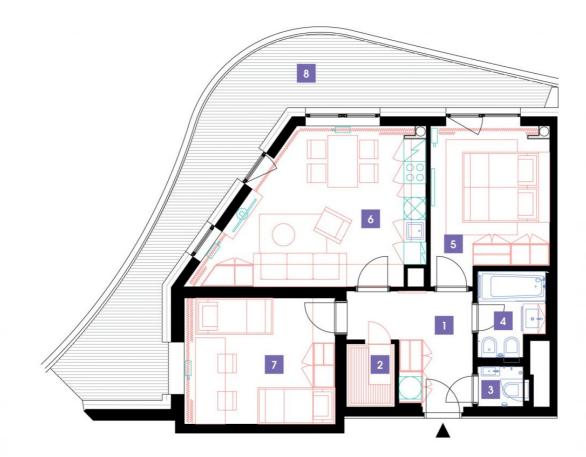

1014

10th floor | 3+kk | 69m<sup>2</sup> | Price of rental: rented available: 04/2021

## **WE RECOMMEND**

"A wonderful family apartment with a beautiful view from an atypical arched terrace. In this apartment you can decide whether you prefer a sauna to a chamber or vice versa. There is pleasant indirect LED lighting in the apartment. Its standard furnishings include a bidet and two toilets, one of which is separated."

| 1               | vestibule                 | 9,68 m <sup>2</sup>  |
|-----------------|---------------------------|----------------------|
| 2               | sauna or chamber          | 2,19 m <sup>2</sup>  |
| 3               | WC                        | 1,39 m <sup>2</sup>  |
| 4               | bathroom + toilet         | 3,64 m <sup>2</sup>  |
| 5               | bedroom                   | 14,28 m <sup>2</sup> |
| 6               | living room + kitchenette | 23,4 m <sup>2</sup>  |
| 7               | room                      | 14 m <sup>2</sup>    |
| TOTAL 10. FLOOR |                           | 68,58 m <sup>2</sup> |
| 8               | terrace                   | 28,05 m <sup>2</sup> |
|                 |                           |                      |