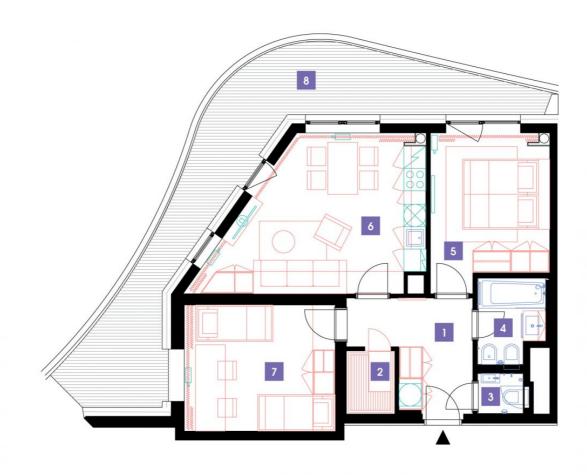

| 1               | vestibule                 | 9,68 m <sup>2</sup>  |
|-----------------|---------------------------|----------------------|
| 2               | sauna or chamber          | 2,19 m <sup>2</sup>  |
| 3               | WC                        | 1,39 m <sup>2</sup>  |
| 4               | bathroom + toilet         | 3,64 m <sup>2</sup>  |
| 5               | bedroom                   | 14,28 m <sup>2</sup> |
| 6               | living room + kitchenette | 23,4 m <sup>2</sup>  |
| 7               | room                      | 14 m <sup>2</sup>    |
| TOTAL 10. FLOOR |                           | 68,58 m <sup>2</sup> |
| 8               | terrace                   | 28,05 m <sup>2</sup> |

## **WE RECOMMEND**

"A wonderful family apartment with a beautiful view from an atypical arched terrace. In this apartment you can decide whether you prefer a sauna to a chamber or vice versa. There is pleasant indirect LED lighting in the apartment. Its standard furnishings include a bidet and two toilets, one of which is separated."