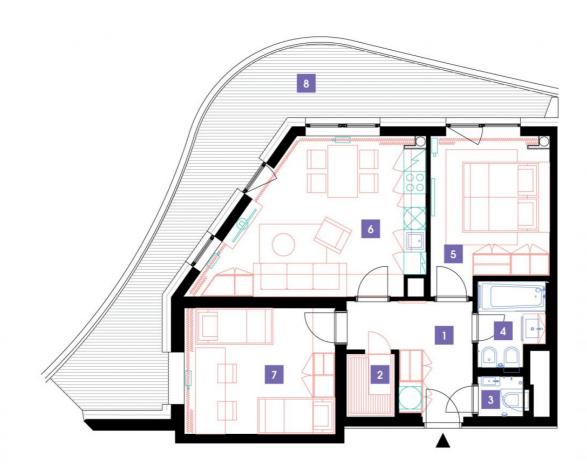

| 1                       | vestibule                 | 9,68 m <sup>2</sup>  |
|-------------------------|---------------------------|----------------------|
| 2                       | sauna or chamber          | 2,19 m <sup>2</sup>  |
| 3                       | WC                        | 1,39 m <sup>2</sup>  |
| 4                       | bathroom + toilet         | 3,64 m <sup>2</sup>  |
| 5                       | bedroom                   | 14,28 m <sup>2</sup> |
| 6                       | living room + kitchenette | 23,4 m <sup>2</sup>  |
| 7                       | room                      | 14 m <sup>2</sup>    |
| TOTAL 10. FLOOR 68,58 m |                           | 68,58 m <sup>2</sup> |
| 8                       | terrace                   | 28,05 m <sup>2</sup> |