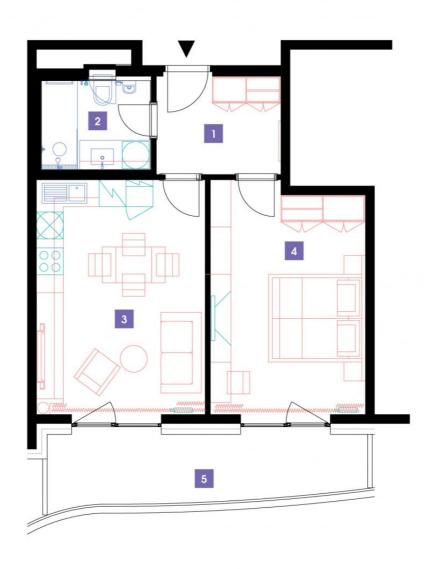

## **WE RECOMMEND**

"A highly interesting apartment with an atypical arched terrace, electric outdoor roller blinds and comfortable indirect LED lighting. A walk-in corner shower in the bathroom."

| 1               | vestibule                 | 6,43 m <sup>2</sup>  |
|-----------------|---------------------------|----------------------|
| 2               | bathroom + toilet         | 4,77 m <sup>2</sup>  |
| 3               | living room + kitchenette | 21,12 m <sup>2</sup> |
| 4               | bedroom                   | 18,49 m <sup>2</sup> |
| TOTAL 10. FLOOR |                           | 50,81 m <sup>2</sup> |
| 5               | terrace                   | 10,79 m <sup>2</sup> |