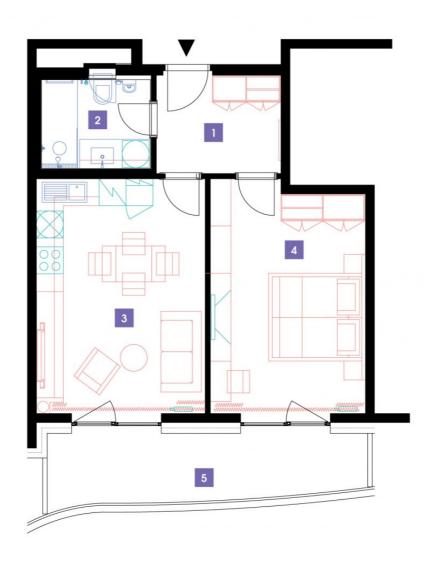

## **WE RECOMMEND**

"A highly interesting apartment with an atypical arched terrace, electric outdoor roller blinds and comfortable indirect LED lighting. A walk-in corner shower in the bathroom."

| 1               | vestibule                 | 6,43 m <sup>2</sup>  |
|-----------------|---------------------------|----------------------|
| 2               | bathroom + toilet         | 4,77 m <sup>2</sup>  |
| 3               | living room + kitchenette | 21,12 m <sup>2</sup> |
| 4               | bedroom                   | 18,49 m <sup>2</sup> |
| TOTAL 10. FLOOR |                           | 50,81 m <sup>2</sup> |
| 5               | terrace                   | 10,79 m <sup>2</sup> |