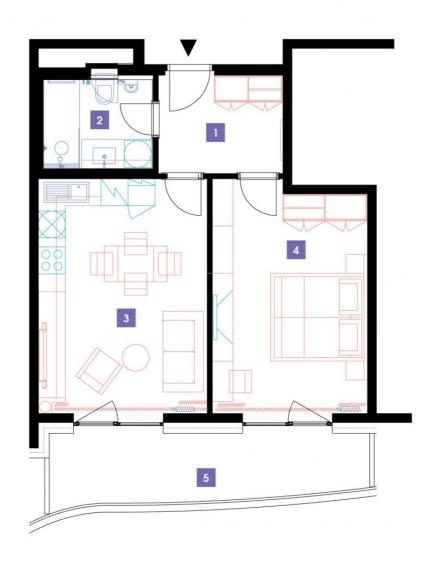

## **WE RECOMMEND**

"A highly interesting apartment with an atypical arched terrace, electric outdoor roller blinds and comfortable indirect LED lighting. A walk-in corner shower in the bathroom."

| 1               | vestibule                 | 6,43 m <sup>2</sup>  |
|-----------------|---------------------------|----------------------|
| 2               | bathroom + toilet         | 4,77 m <sup>2</sup>  |
| 3               | living room + kitchenette | 21,12 m <sup>2</sup> |
| 4               | bedroom                   | 18,49 m <sup>2</sup> |
| TOTAL 10. FLOOR |                           | 50,81 m <sup>2</sup> |
| 5               | terrace                   | 10,79 m <sup>2</sup> |