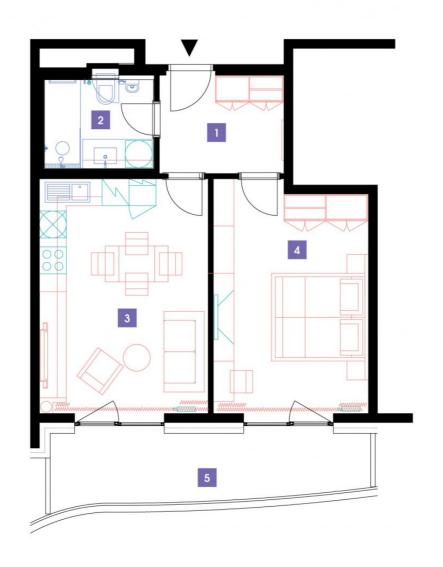

## **WE RECOMMEND**

"A highly interesting apartment with an atypical arched terrace, electric outdoor roller blinds and comfortable indirect LED lighting. A walk-in corner shower in the bathroom."

| 1               | vestibule                 | 6,43 m <sup>2</sup>  |
|-----------------|---------------------------|----------------------|
| 2               | bathroom + toilet         | 4,77 m <sup>2</sup>  |
| 3               | living room + kitchenette | 21,12 m <sup>2</sup> |
| 4               | bedroom                   | 18,49 m <sup>2</sup> |
| TOTAL 10. FLOOR |                           | 50,81 m <sup>2</sup> |
| 5               | terrace                   | 10,79 m <sup>2</sup> |