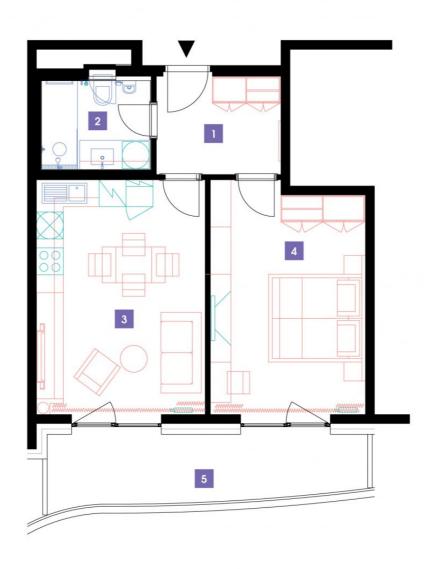

## 1013

10th floor | 2+kk | 50m<sup>2</sup> | Price of rental: rented

available: 11/2023

## **WE RECOMMEND**

"A highly interesting apartment with an atypical arched terrace, electric outdoor roller blinds and comfortable indirect LED lighting. A walk-in corner shower in the bathroom."

| 1               | vestibule                 | 6,43 m <sup>2</sup>  |
|-----------------|---------------------------|----------------------|
| 2               | bathroom + toilet         | 4,77 m <sup>2</sup>  |
| 3               | living room + kitchenette | 21,12 m <sup>2</sup> |
| 4               | bedroom                   | 18,49 m <sup>2</sup> |
| TOTAL 10. FLOOR |                           | 50,81 m <sup>2</sup> |
| 5               | terrace                   | 10,79 m <sup>2</sup> |